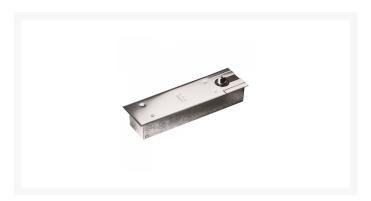

## **Description**

The BTS80F range of concealed door closers from dormakaba (formerly known as Dorma) offers a discreet, highly adaptable door closer that is suitable for use on fire and smoke check doors. Available in both handed and non-handed variants, this fixed backcheck floor spring is suitable for use on doors up to 300Kg in weight and 1100mm in height. This CE marked and Certifire approved door closer features full hydraulic control of the closing action from 180° and adjustable latching. This unit is suited for use on single action doors only and is supplied with cement box.

## **Features**

- Full hydraulic control of the closing action from 180°
- Available in handed and non-handed variants to suit single action doors
- Suitable for all door types
- Supplied with cement box
- Spindle and cover plate not included