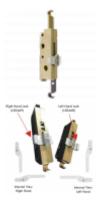

## Description

Durable handed gearbox from the Era Saracen range, designed to suit casement windows. These gearboxes connect via hooks to the bi directional shootbolt mechanism and they are available for either right or left handed applications.

## **Features**

- Left or right handed options available
- Zinc alloy construction
- Suitable for use on timber and UPVC windows
- Performance tested in excess of 30,000 cycles
- Tested for corrosion resistance to BS EN 1670:2007 Grade 3
- For use on casement windows