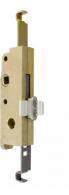

## Description

Durable handed gearbox from the Era Saracen range, designed to suit casement windows. These gearboxes connect via hooks to the bi directional shootbolt mechanism and they are available for either right or left handed applications.

## **Product Table**

L30468

Left Hand

**L30469** Right Hand