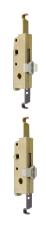

## Description

Durable handed gearbox from the Era Saracen range, designed to suit casement windows. These gearboxes connect via hooks to the bi directional shootbolt mechanism and they are available for either right or left handed applications.

## **Product Table**

L30468

Left Hand

**L30469** Right Hand