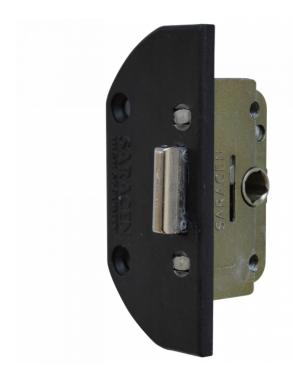

## ERA Saracen Dura Deadlock Gearbox 11.5mm Latch

## Description

This ERA Saracen Dura Deadlock Gearbox with 11.5mm latch is available for either right or left handed applications and is designed for use with Duraflex profiles. It is corrosion resistant to BS EN 1670 and suitable for use with Era Saracen FM shootbolts (supplied separately). On a Top Hung Window the arrow, on the top of the latch, points the same way the handle is pointing when the window is closed e.g. if the arrow points to the Left (viewed from the INSIDE of the house) this is for use with a Left hand pointing handle. On a Side Hung Window – the arrow should always point downwards – again we view this from the inside of the house and it is based on the latch being in the extended position – i.e. when the window is closed.

## **Features**

- Handed
- Black plastic cover plate
- Suitable for use on timber and UPVC windows
- Performance tested in excess of 30,000 cycles
- Tested for corrosion resistance to BS EN 1670:2007 Grade 3