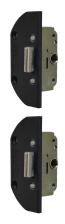

tbolts (supplied separately). On a Top Hung Window the arrow, on the top of the latch, points the same way the handle is pointing when the window is closed e.g. if the arrow points to the Left (viewed from the INSIDE of the house) this is for use with a Left hand pointing handle. On a Side Hung Window – the arrow should always point downwards – again we view this from the inside of the house and it is based on the latch being in the extended position – i.e. when the window is closed.



10 Year Guarantee



Complies To BS EN 1670

## **Features**

- Handed
- Black plastic cover plate
- Suitable for use on timber and UPVC windows
- Performance tested in excess of 30,000 cycles
- Tested for corrosion resistance to BS EN 1670:2007 Grade 3

- For use on casement windows

## **Product Table**



**L30473** Left Hand

**L30474** Right Hand