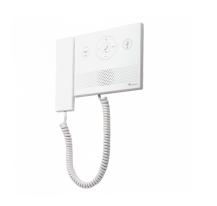

## **Description**

Part of the Net2 Entry range, this Audio Monitor supports all Net2 Entry functionality, where video is not required. It has a sleek and discreet style which is designed to blend into any surroundings. The monitor is suitable for either wall mounting or mounting on an adjustable desk stand, and it is available both with and without a handset. It is a versatile choice of Access Control product, with action buttons that are configurable for a range of requirements, as well as the option to connect to a sounder or beacon which offers advanced call notification, making the unit ideal for enhanced accessibility.

## **Product Table**

**L30437** Audio Monitor 337-270

**L30438**Audio Monitor With Handset 337-272