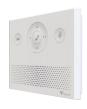

## **Description**

Part of the Net2 Entry range, this Audio Monitor supports all Net2 Entry functionality, where video is not required. It has a sleek and discreet style which is designed to blend into any surroundings. The monitor is suitable for either wall mounting or mounting on an adjustable desk stand, and it is available both with and without a handset. It is a versatile choice of Access Control product, with action buttons that are configurable for a range of requirements, as well as the option to connect to a sounder or beacon which offers advanced call notification, making the unit ideal for enhanced accessibility.

## **Product Table**

**L30437** Audio Monitor 337-270

**L30438**Audio Monitor With Handset 337-272