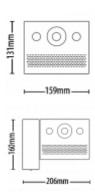

## **Product Table**

**L30437** Audio Monitor 337-270

**L30438**Audio Monitor With Handset 337-272