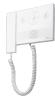

## **Description**

Part of the Net2 Entry range, this Audio Monitor supports all Net2 Entry functionality, where video is not required. It has a sleek and discreet style which is designed to blend into any surroundings. The monitor is suitable for either wall mounting or mounting on an adjustable desk stand, and it is available both with and without a handset. It is a versatile choice of Access Control product, with action buttons that are configurable for a range of requirements, as well as the option to connect to a sounder or beacon which offers advanced call notification, making the unit ideal for enhanced accessibility.

## **Product Table**

**L30437** Audio Monitor 337-270

**L30438**Audio Monitor With Handset 337-272