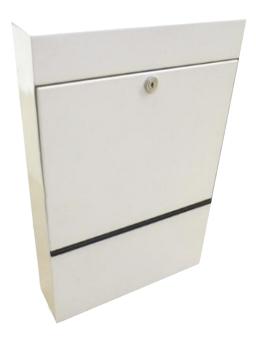

## **SURE24 Slimline Anti Arson Post Box**

## **Description**

The SURE24 Slimline Anti Arson Post Box features an integrated Pyroflex FE-25 tube fire extinguisher. It helps to prevent the spread of fire and effectively protects against other forms of vandalism, providing a cost effective solution against arson and hate crime.

## **Features**

- Protects the property against other acts of vandalism
- Prevents the spread of fire
- Built-in Pyroflex FE-25 tube fire extinguisher (replacements available)
- Front drop down door
- Slimline design
- Key locking