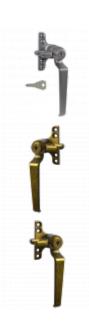

### **Description**

The B195 Cockspur Window Handle from Steel Window Fittings is key locking and supplied with one key. It is face fixed using a 4 hole backplate, it features a straight handle, and it is available with different finishes to suit individual applications. This product is available as either right or left handed so please ensure you select the correct handing required.

#### **Features**

- Straight handle
- Available with either Satin Chrome or Antique Brass finish
- 4 hole backplate
- Key locking
- Handed
- Face fixing

#### L30441

LH Antique Brass

#### L30442

RH Antique Brass