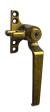

### **Description**

The B195 Cockspur Window Handle from Steel Window Fittings is key locking and supplied with one key. It is face fixed using a 4 hole backplate, it features a straight handle, and it is available with different finishes to suit individual applications. This product is available as either right or left handed so please ensure you select the correct handing required.

#### **Features**

- Straight handle
- Available with either Satin Chrome or Antique Brass finish
- 4 hole backplate
- Key locking
- Handed
- Face fixing

#### L30441

LH Antique Brass

#### L30442

RH Antique Brass