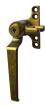

### **Description**

The B195 Cockspur Window Handle from Steel Window Fittings is key locking and supplied with one key. It is face fixed using a 4 hole backplate, it features a straight handle, and it is available with different finishes to suit individual applications. This product is available as either right or left handed so please ensure you select the correct handing required.

#### **Features**

- Straight handle
- Available with either Satin Chrome or Antique Brass finish
- 4 hole backplate
- Key locking
- Handed
- Face fixing

#### L30442

RH Antique Brass