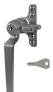

### **Description**

The B195 Cockspur Window Handle from Steel Window Fittings is key locking and supplied with one key. It is face fixed using a 4 hole backplate, it features a straight handle, and it is available with different finishes to suit individual applications. This product is available as either right or left handed so please ensure you select the correct handing required.

#### **Features**

- Straight handle
- Available with either Satin Chrome or Antique Brass finish
- 4 hole backplate
- Key locking
- Handed
- Face fixing

#### L30439

LH Satin Chrome