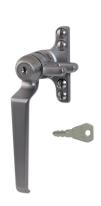

### **Description**

The B195 Cockspur Window Handle from Steel Window Fittings is key locking and supplied with one key. It is face fixed using a 4 hole backplate, it features a straight handle, and it is available with different finishes to suit individual applications. This product is available as either right or left handed so please ensure you select the correct handing required.

#### **Features**

- Straight handle
- Available with either Satin Chrome or Antique Brass finish
- 4 hole backplate
- Key locking
- Handed
- Face fixing

#### L30440

RH Satin Chrome