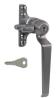

### **Description**

The B195 Cockspur Window Handle from Steel Window Fittings is key locking and supplied with one key. It is face fixed using a 4 hole backplate, it features a straight handle, and it is available with different finishes to suit individual applications. This product is available as either right or left handed so please ensure you select the correct handing required.

Supplied With 1 Key

#### **Features**

- Straight handle
- Available with either Satin Chrome or Antique Brass finish
- 4 hole backplate
- Key locking
- Handed
- Face fixing