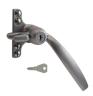

### **Description**

The B158 Cockspur Window Handle from Steel Window Fittings is key locking and supplied with one key. It is face fixed using a 4 hole backplate, it features a curved handle, and it is available with different finishes to suit individual metal window applications. This product is available as either right or left handed so please ensure you select the correct handing required.

Supplied With 1 Key

#### **Features**

- Curved handle
- Available with either Satin Chrome or Antique Brass finish
- 4 hole backplate
- Key locking
- Handed
- Face fixing

## **Product Table**

L30445

LH Antique Brass

L30443

LH Satin Chrome

#### L30446

RH Antique Brass

L30444

RH Satin Chrome