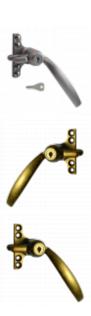

### **Description**

The B158 Cockspur Window Handle from Steel Window Fittings is key locking and supplied with one key. It is face fixed using a 4 hole backplate, it features a curved handle, and it is available with different finishes to suit individual metal window applications. This product is available as either right or left handed so please ensure you select the correct handing required.

#### **Features**

- Curved handle
- Available with either Satin Chrome or Antique Brass finish
- 4 hole backplate
- Key locking
- Handed
- Face fixing

## **Product Table**

L30445

LH Antique Brass

L30443

LH Satin Chrome

#### L30446

RH Antique Brass

L30444

RH Satin Chrome