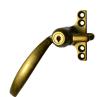

### **Description**

The B158 Cockspur Window Handle from Steel Window Fittings is key locking and supplied with one key. It is face fixed using a 4 hole backplate, it features a curved handle, and it is available with different finishes to suit individual metal window applications. This product is available as either right or left handed so please ensure you select the correct handing required.

#### **Features**

- Curved handle
- Available with either Satin Chrome or Antique Brass finish
- 4 hole backplate
- Key locking
- Handed
- Face fixing

## **Product Table**

L30445

LH Antique Brass

L30443

LH Satin Chrome

#### L30446

RH Antique Brass

L30444

RH Satin Chrome