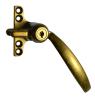

### **Description**

The B158 Cockspur Window Handle from Steel Window Fittings is key locking and supplied with one key. It is face fixed using a 4 hole backplate, it features a curved handle, and it is available with different finishes to suit individual metal window applications. This product is available as either right or left handed so please ensure you select the correct handing required.

#### **Features**

- Curved handle
- Available with either Satin Chrome or Antique Brass finish
- 4 hole backplate
- Key locking
- Handed
- Face fixing

## **Product Table**

L30445

LH Antique Brass

L30443

LH Satin Chrome

#### L30446

RH Antique Brass

L30444

RH Satin Chrome