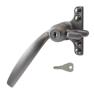

### **Description**

The B158 Cockspur Window Handle from Steel Window Fittings is key locking and supplied with one key. It is face fixed using a 4 hole backplate, it features a curved handle, and it is available with different finishes to suit individual metal window applications. This product is available as either right or left handed so please ensure you select the correct handing required.

Supplied With 1 Key

#### **Features**

- Curved handle
- Available with either Satin Chrome or Antique Brass finish
- 4 hole backplate
- Key locking
- Handed
- Face fixing