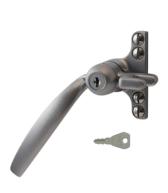

### **Description**

The B158 Cockspur Window Handle from Steel Window Fittings is key locking and supplied with one key. It is face fixed using a 4 hole backplate, it features a curved handle, and it is available with different finishes to suit individual metal window applications. This product is available as either right or left handed so please ensure you select the correct handing required.

Supplied With 1 Key

#### **Features**

- Curved handle
- Available with either Satin Chrome or Antique Brass finish
- 4 hole backplate
- Key locking
- Handed
- Face fixing