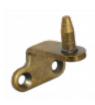

## Steel Window STEEL WINDOW FITTINGS B375 Peg Stay Pin Fittings Bracket for Side Hung Windows





## **Description**

The B375 Peg Stay Pin Bracket is for use with Side Hung Windows where compression is not required to hold the window shut in the closed position. It features M5 countersunk screw holes for a secure and flush fitting finish. This versatile pin can be used in 3 ways: on its own, withe a rest (B375RST) or with a Through Hole Pin Bracket (B375THPB).

## **Features**

- Can be used 3 different ways (alone, with a Rest or with a Through Hole Pin Bracket)
- M5 countersunk screw holes
- For use on side hung windows

## **Product Table**



**L30455** Antique Brass



**L30451** Satin Chrome