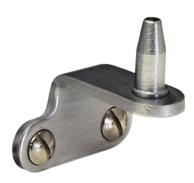

## Steel Window STEEL WINDOW FITTINGS B375 Peg Stay Pin Fittings Bracket for Side Hung Windows

## **Description**

The B375 Peg Stay Pin Bracket is for use with Side Hung Windows where compression is not required to hold the window shut in the closed position. It features M5 countersunk screw holes for a secure and flush fitting finish. This versatile pin can be used in 3 ways: on its own, withe a rest (B375RST) or with a Through Hole Pin Bracket (B375THPB).

## **Features**

- Can be used 3 different ways (alone, with a Rest or with a Through Hole Pin Bracket)
- M5 countersunk screw holes
- For use on side hung windows