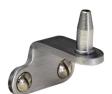

## Steel Window STEEL WINDOW FITTINGS B375 Peg Stay Pin Fittings Bracket for Side Hung Windows





## **Description**

The B375 Peg Stay Pin Bracket is for use with Side Hung Windows where compression is not required to hold the window shut in the closed position. It features M5 countersunk screw holes for a secure and flush fitting finish. This versatile pin can be used in 3 ways: on its own, withe a rest (B375RST) or with a Through Hole Pin Bracket (B375THPB).

## **Features**

- Can be used 3 different ways (alone, with a Rest or with a Through Hole Pin Bracket)
- M5 countersunk screw holes
- For use on side hung windows

## **Product Table**



**L30455** Antique Brass



**L30451** Satin Chrome