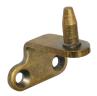

## Steel Window STEEL WINDOW FITTINGS B375 Peg Stay Pin Fittings Bracket for Side Hung Windows





## **Description**

The B375 Peg Stay Pin Bracket is for use with Side Hung Windows where compression is not required to hold the window shut in the closed position. It features M5 countersunk screw holes for a secure and flush fitting finish. This versatile pin can be used in 3 ways: on its own, withe a rest (B375RST) or with a Through Hole Pin Bracket (B375THPB).

## **Features**

- Can be used 3 different ways (alone, with a Rest or with a Through Hole Pin Bracket)
- M5 countersunk screw holes
- For use on side hung windows

## **Product Table**



**L30455** Antique Brass



**L30451** Satin Chrome