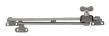

# **Description**

The B59 Slide Stay OG Butterfly has a stylish aesthetic and it is available in a choice of sizes and finishes. With a classic butterfly thumb turn used to secure the stay and window in any desired position, this item has a restrictor device for added security and safety. It is suitable for use in both residential and commercial properties and it is designed for use in open out / outside glaze configured windows.

#### **Features**

- Features a restrictor device for added security and safety
- Various sizes and finishes available
- Slide stay butterfly thumbturn
- For use with Outside Glaze (OG) applications

### L30459

250mm x 190mm Satin Chrome

### L30460

300mm x 240mm Satin Chrome