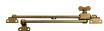

# **Description**

The B59 Slide Stay OG Butterfly has a stylish aesthetic and it is available in a choice of sizes and finishes. With a classic butterfly thumb turn used to secure the stay and window in any desired position, this item has a restrictor device for added security and safety. It is suitable for use in both residential and commercial properties and it is designed for use in open out / outside glaze configured windows.

#### **Features**

- Features a restrictor device for added security and safety
- Various sizes and finishes available
- Slide stay butterfly thumbturn
- For use with Outside Glaze (OG) applications

## **Product Table**

L30461

250mm x 190mm Antique Brass

# L30462

300mm x 240mm Antique Brass