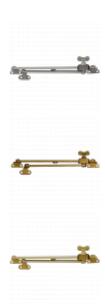

## **Product Table**

L30461

250mm x 190mm Antique Brass

### L30459

250mm x 190mm Satin Chrome

# L30462

300mm x 240mm Antique Brass

### L30460

300mm x 240mm Satin Chrome