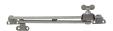

# Steel Window STEEL WINDOW FITTINGS B59 OG Slide Stay Fittings Butterfly





# **Description**

The B59 Slide Stay OG Butterfly has a stylish aesthetic and it is available in a choice of sizes and finishes. With a classic butterfly thumb turn used to secure the stay and window in any desired position, this item has a restrictor device for added security and safety. It is suitable for use in both residential and commercial properties and it is designed for use in open out / outside glaze configured windows.

#### **Features**

- Features a restrictor device for added security and safety
- Various sizes and finishes available
- Slide stay butterfly thumbturn
- For use with Outside Glaze (OG) applications

## **Product Table**



L30461

250mm x 190mm Antique Brass



### L30459

250mm x 190mm Satin Chrome



# L30462

300mm x 240mm Antique Brass



### L30460

300mm x 240mm Satin Chrome