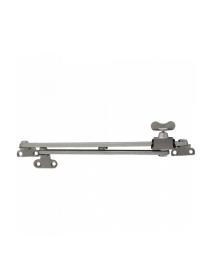

# **Description**

The B59 Slide Stay OG Butterfly has a stylish aesthetic and it is available in a choice of sizes and finishes. With a classic butterfly thumb turn used to secure the stay and window in any desired position, this item has a restrictor device for added security and safety. It is suitable for use in both residential and commercial properties and it is designed for use in open out / outside glaze configured windows.

#### **Features**

- Features a restrictor device for added security and safety
- Various sizes and finishes available
- Slide stay butterfly thumbturn
- For use with Outside Glaze (OG) applications