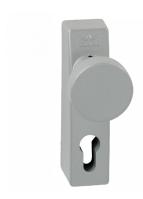

## **Description**

dormakaba (formerly known as Dorma) PHT 06 External Trim Lever Knob to suit the PHA 2000 range of exit hardware. This Euro-profile unit is suitable for use on standard doors with a leaf thickness of up to 60mm and is supplied with a lever handle spindle and two cylinder fixing bolts. Please note that this model has a fixed knob and the bolt is operated by the euro profile cylinder.

## **Features**

- To suit standard doors with a leaf thickness of up to 60 mm
- Fixed knob, the bolt is retracted by operating the cylinder only
- Non-handed design
- Suitable for use with both the Dorma PHA 2000 and Exit Pad series
- Supplied with lever handle spindle and two cylinder fixing bolts
- Takes a euro profile cylinder (supplied separately)