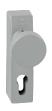

## **Description**

dormakaba (formerly known as Dorma) PHT 06 External Trim Lever Knob to suit the PHA 2000 range of exit hardware. This Euro-profile unit is suitable for use on standard doors with a leaf thickness of up to 60mm and is supplied with a lever handle spindle and two cylinder fixing bolts. Please note that this model has a fixed knob and the bolt is operated by the euro profile cylinder.

## **Features**

- To suit standard doors with a leaf thickness of up to 60 mm
- Fixed knob, the bolt is retracted by operating the cylinder only
- Non-handed design
- Suitable for use with both the Dorma PHA 2000 and Exit Pad series
- Supplied with lever handle spindle and two cylinder fixing bolts
- Takes a euro profile cylinder (supplied separately)