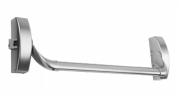

#### Description

The dormakaba (formerly known as Dorma) PHA 2221 Standard Panic Latch is to suit the active leaf of over-rebated double doors. Like the rest of the dormakaba PHA 2000 range, this unit has been tested in accordance with EN 1125 and carries the CE mark.

This single-point locking unit is suitable for use on fire and smoke check doors and is fitted with a dogging device to hold the latch in retracted position to allow free access when required.

Complies to BS EN 1125

#### **Features**

- Steel latch
- For fire and smoke check doors
- Non-handed design
- Max. door leaf weight: 200Kg
- Single-point locking
- Dogging device can hold the latch in retracted position so the door is freely accessible