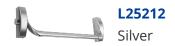

1 Standard Panic Latch





#### Description

The dormakaba (formerly known as Dorma) PHA 2221 Standard Panic Latch is to suit the active leaf of over-rebated double doors. Like the rest of the dormakaba PHA 2000 range, this unit has been tested in accordance with EN 1125 and carries the CE mark.

This single-point locking unit is suitable for use on fire and smoke check doors and is fitted with a dogging device to hold the latch in retracted position to allow free access when required.



Complies to BS EN 1125



**Reversible Handing** 

#### **Features**

- Steel latch
- For fire and smoke check doors
- Non-handed design
- Max. door leaf weight: 200Kg
- Single-point locking
- Dogging device can hold the latch in retracted position so the door is freely accessible

## **Product Table**