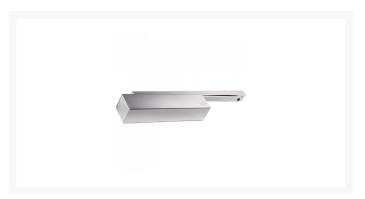

## **DORMAKABA TS92 Size 1-4 Side Channel Overhead Door Closer**

## **Description**

The dormakaba (formerly known as Dorma) TS92 Slide Channel Overhead Door Closer provides the perfect solution for interior doors thanks to its high quality in Contour design and reliable cam action mechanism which can be easily adjusted & controlled.

This door closer can be operated with exceptional ease by all users, whilst providing full and secure closing of the door. The TS92 is CERTIFIRE Approved CF119 and successfully tested to ISO 9001 & BS EN1154 Standards.