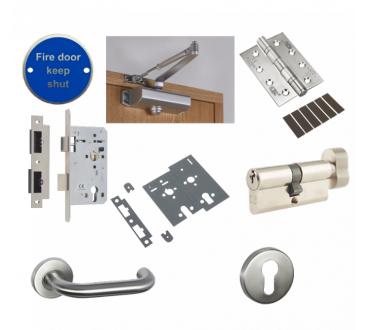

#### **Kit Contains**

3 x C433 grade 13 ball bearing hinge with screws

- 3 x Intumescent kit for hinge
- 1 x CE3F closer
- 2 x Fire Door Keep Shut sign
- 1 x HD72 Sash lock
- 1 x HD72 Intumescent kit
- 2 x 1000 Series Cyl escutcheon
- 1 x 1000 Series RTD lever handle pair
- 1 x U6PET 35-35 Euro key-turn cyl
- Summary of certification

### **Features**

- Intumescent expands when heated to protect door fittings and help prevent the spread of fire
- Supplied with high quality components including HD72 lock case, CE3F closer and Union 6 pin cylinder
- Certifire approved
- CE Marked