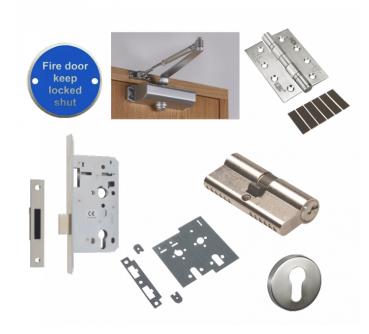

#### **Kit Contains**

- 3 x C433 grade 13 ball bearing hinge with screws
- 3 x Intumescent kit for hinge
- 1 x CE3F closer
- 2 x Fire Door Keep Locked sign
- 1 x HD72 Dead lock
- 1 x HD72 Intumescent kit

#### 2 x 1000 Series Cyl escutcheon

#### 1 x U6PED 35-35 Euro key-key cyl