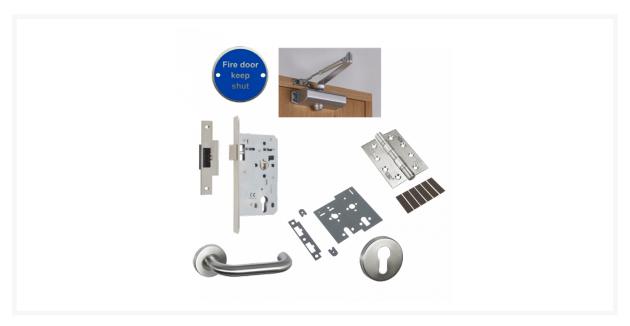

#### **Kit Contains**

- 3 x C433 grade 13 ball bearing hinge with screws
- 3 x Intumescent kit for hinge
- 1 x CE3F closer
- 2 x Fire Door Keep Shut sign
- 1 x HD72 Latch lock x 1
- 1 x HD72 Intumescent kit
- 1 x 1000 Series RTD lever handle pair

### **Features**

- Intumescent expands when heated to protect door fittings and help prevent the spread of fire
- Supplied with high quality components including HD72 latch case, CE3F closer and 1000 Series RTD handle
- Certifire approved
- CE Marked