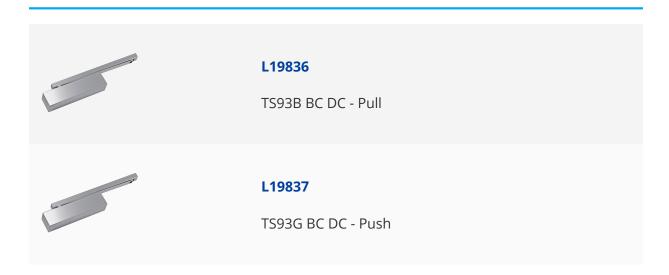

**DORMAKABA TS93 Size 2-5 Side Channel Overhead Door Closer**





## **Description**

The dormakaba (formerly known as Dorma) TS93 Cam Action Door Closer system provides a high-quality architectural solution for all project application requirements. The TS93's technology, with its the heart-shaped cam, ensures exceptional ease of opening. This cam action door closer system is suitable for all fixing positions and can be mounted on both single- and double- leaf doors.



Size 2 to 5



Adjustable Closing Action



Back Check



**Delayed Action** 

## **Features**

- Adjustable sweep & latching speed
- Cam action technology
- Hydraulic backcheck
- Suitable for all fixing positions
- Unique cam and roller design
- Adjustable closing force, delayed action & backcheck

## **Product Table**