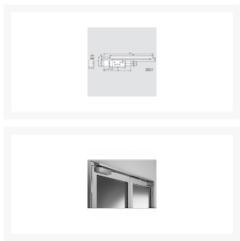

## **Description**

The dormakaba (formerly known as Dorma) TS93 Cam Action Door Closer system provides a high-quality architectural solution for all project application requirements. The TS93's technology, with its the heart-shaped cam, ensures exceptional ease of opening. This cam action door closer system is suitable for all fixing positions and can be mounted on both single- and double- leaf doors.

## **Features**

- Adjustable sweep & latching speed
- Cam action technology
- Hydraulic backcheck
- Suitable for all fixing positions
- Unique cam and roller design
- Adjustable closing force, delayed action & backcheck