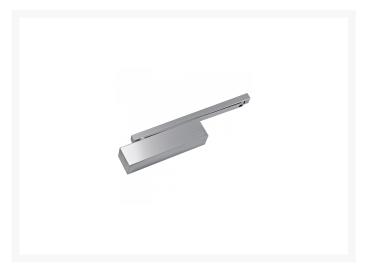

## **DORMAKABA TS93 Size 2-5 Side Channel Overhead Door Closer**

## **Description**

The dormakaba (formerly known as Dorma) TS93 Cam Action Door Closer system provides a high-quality architectural solution for all project application requirements. The TS93's technology, with its the heart-shaped cam, ensures exceptional ease of opening. This cam action door closer system is suitable for all fixing positions and can be mounted on both single- and double- leaf doors.

## **Features**

- Adjustable sweep & latching speed
- Cam action technology
- Hydraulic backcheck
- Suitable for all fixing positions
- Unique cam and roller design
- Adjustable closing force, delayed action & backcheck