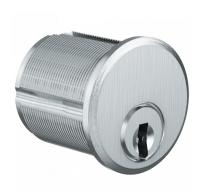

## **EVVA ICS RM2 Screw-In Cylinder 1 Bitted**

## **Description**

This Evva ICS cylinder is supplied 1 bitted with no keys or sidebars, these can only be ordered by customers who have registered their own section with our Evva Department.

ICS is a durable, patent protected reversible key system designed with maximum keying potential in mind so master key systems can be planned ahead to take into account potential extensions. The system contains a wide variety of cylinders covering virtually any application and offers both legal and technical key protection mechanisms to ensure a high degree of protection against key copying.

Supplied With No Keys

1 Bitted

Call For Key Cutting Services

Call For Workshop Services