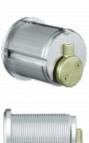

## **EVVA ICS RM2 Screw-In Cylinder 1 Bitted**

## **Description**

This Evva ICS cylinder is supplied 1 bitted with no keys or sidebars, these can only be ordered by customers who have registered their own section with our Evva Department.

ICS is a durable, patent protected reversible key system designed with maximum keying potential in mind so master key systems can be planned ahead to take into account potential extensions. The system contains a wide variety of cylinders covering virtually any application and offers both legal and technical key protection mechanisms to ensure a high degree of protection against key copying.

Supplied With No Keys

1 Bitted

Call For Key Cutting Services

Call For Workshop Services