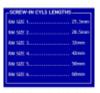

## **EVVA ICS RM2 Screw-In Cylinder 1 Bitted**









## **Description**

This Evva ICS cylinder is supplied 1 bitted with no keys or sidebars, these can only be ordered by customers who have registered their own section with our Evva Department.

ICS is a durable, patent protected reversible key system designed with maximum keying potential in mind so master key systems can be planned ahead to take into account potential extensions. The system contains a wide variety of cylinders covering virtually any application and offers both legal and technical key protection mechanisms to ensure a high degree of protection against key copying.



Supplied With No Keys



1 Bitted



Call For Key Cutting Services



Call For Workshop Services

## **Features**

- High level of protection against key copying
- Maximum keying potential
- Can only be orde