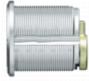

## **EVVA ICS RM2 Screw-In Cylinder 1 Bitted**

## **Description**

This Evva ICS cylinder is supplied 1 bitted with no keys or sidebars, these can only be ordered by customers who have registered their own section with our Evva Department.

ICS is a durable, patent protected reversible key system designed with maximum keying potential in mind so master key systems can be planned ahead to take into account potential extensions. The system contains a wide variety of cylinders covering virtually any application and offers both legal and technical key protection mechanisms to ensure a high degree of protection against key copying.

Supplied With No Keys

1 Bitted

Call For Key Cutting Services

Call For Workshop Services