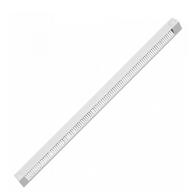

## Description

The S Vent from Greenwood is a standard through frame slotvent, one of the most popular choices for passive ventilation. It is available in 3 sizes offering up to 4200mm2 equivalent area, and it is available with the option for pull cord operation. The S type vent is also available in a range of finishes to suit window and room design.

## **Features**

- Suitable for use on UPVC and timber window frames
- Standard through frame slotvent
- Various colours available
- Upward and downward air deflection options
- 3 control options: front operation, bottom operation & pull cord operation