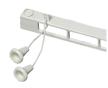

## Description

The S Vent from Greenwood is a standard through frame slotvent, one of the most popular choices for passive ventilation. It is available in 3 sizes offering up to 4200mm2 equivalent area, and it is available with the option for pull cord operation. The S type vent is also available in a range of finishes to suit window and room design.

## **Features**

- Suitable for use on UPVC and timber window frames
- Standard through frame slotvent
- Various colours available
- Upward and downward air deflection options
- 3 control options: front operation, bottom operation & pull cord operation