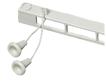

## Description

The S Vent from Greenwood is a standard through frame slotvent, one of the most popular choices for passive ventilation. It is available in 3 sizes offering up to 4200mm2 equivalent area, and it is available with the option for pull cord operation. The S type vent is also available in a range of finishes to suit window and room design.

## **Features**

- Suitable for use on UPVC and timber window frames
- Standard through frame slotvent
- Various colours available
- Upward and downward air deflection options
- 3 control options: front operation, bottom operation & pull cord operation