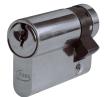

# Asec Euro Half Cylinder With Adjustable Cam - 5 Pin

## Description

These Asec 5 pin half euro cylinders feature an adjustable cam; they are supplied complete with 3 keys and they are available in a choice of sizes and finishes.

Keyed To Differ

Call For Key

### Features

- Adjustable cam
- Single cylinder
- 5 pin mechanism
- A range of sizes and finishes are available
- Keyed to differ
- Supplied with 3 keys