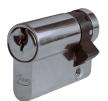

# Asec Euro Half Cylinder With Adjustable Cam - 5 Pin

## Description

These Asec 5 pin half euro cylinders feature an adjustable cam; they are supplied complete with 3 keys and they are available in a choice of sizes and finishes.

Keyed To Differ

Call For Key

### Features

- Adjustable cam
- Single cylinder
- 5 pin mechanism
- A range of sizes and finishes are available
- Keyed to differ
- Supplied with 3 keys