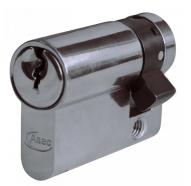

# Asec Euro Half Cylinder With Adjustable Cam - 5 Pin

## Description

These Asec 5 pin half euro cylinders feature an adjustable cam; they are supplied complete with 3 keys and they are available in a choice of sizes and finishes.

Keyed To Differ

Call For Key

### Features

- Adjustable cam
- Single cylinder
- 5 pin mechanism
- A range of sizes and finishes are available
- Keyed to differ
- Supplied with 3 keys