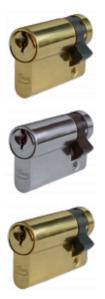

## **Product Table**

**AS11875** 40mm (30/10) NP

**AS11876** 45mm (35/10) NP

**AS11878** 45mm (35/10) PB

**AS11877** 50mm (40/10) NP

**AS11879** 50mm (40/10) PB