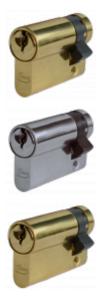

## **Product Table**

**AS11880** 45mm (35/10) NP

**AS11882** 45mm (35/10) PB

**AS11881** 50mm (40/10) NP

**AS11883** 50mm (40/10) PB