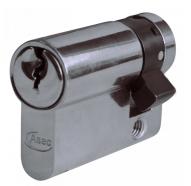

## Description

These Asec 6 pin half euro cylinders feature an adjustable cam; they are supplied complete with 3 keys and they are available in a choice of sizes and finishes.

Supplied With 3 Keys

6 Pin Mechanism

## **Features**

- Adjustable cam
- Single cylinder
- 6 pin mechanism
- A range of sizes and finishes are available
- Keyed to differ
- Supplied with 3 keys