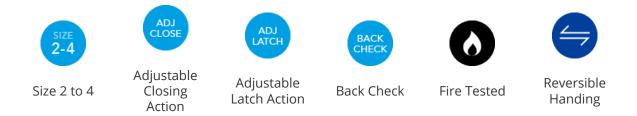

#### **Features**

- Adjustable thinking backcheck
- One model for all applications
- Spring strength adjustable by Allen key
- Suitable for single- and double-leaf doors
- Quick and simple installation
- Anti-corrosion design for moist and damp areas