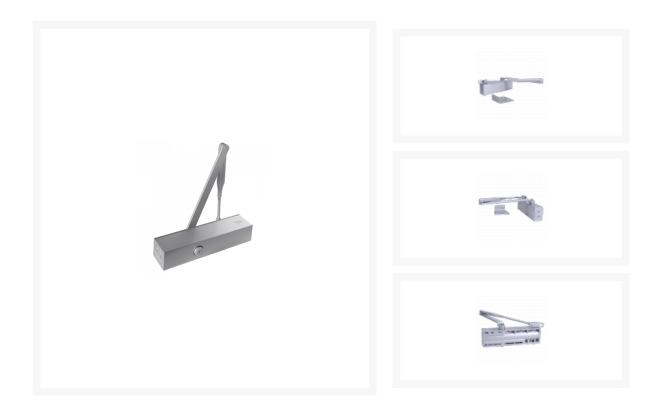

### Description

The dormakaba (formerly known as Dorma) TS73V is a universal solution for doors of differing styles and designs, and is specifically designed for internal (fire) doors. Thanks to its flat and compact format and design, installation can be carried out quickly and without problems. The TS73V has an anti-corrosion finish making is suitable for usage in moist and damp areas, and offers optimum wall and door protection thanks to its `thinking` backcheck.

#### **Features**

- Adjustable thinking backcheck
- One model for all applications
- Spring strength adjustable by Allen key
- Suitable for single- and double-leaf doors
- Quick and simple installation
- Anti-corrosion design for moist and damp areas