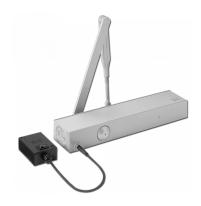

## DORMAKABA TS73EMF Hold Open Door Closer

## **Description**

The dormakaba (formerly known as Dorma) TS73EMF is a combination of a hydraulic door closer and an electromagnetic hold-open unit. In conjunction with an alarm / smoke detection system, the TS 73 EMF can be used as a hold-open door closer for fire and smoke check doors. The hold-open of the door is performed under electro-magnetic control. In the event of a fire, the door is reliably closed by the integral hydraulic closer. The closing cycle is also initiated by manual door operation or automatically in the event of a power failure.

## **Features**

- Simple installation
- Optimum adaptability thanks to adjustable latching action
- Universal solution for doors of differing designs & styles
- Electromagnetic hold-open possible between approx 75° and 180°
- Can be used as a hold-open system for fire and smoke check doors
- Rack-and-pinion door closer with scissor arm for hold-open applications