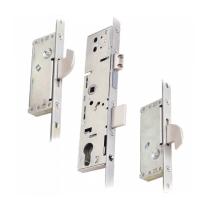

## **ERA Invincible Euro Profile Door Lock 2 Hook**

## **Description**

This non-handed weather resistant euro cylinder profile multipoint lock from Era's Invincible range features 2 opposing hooks and a 20mm faceplate, with a 45mm backset and 92mm centres. It is designed to meet the standards of PAS 24 and it is Secured by Design (Police approved specification). The unit features a split spindle for lever/pad applications, and it comes with a 10 year manufacturer's mechanical guarantee for added peace of mind.

## **Features**

- Suitable for use on timber and composite doors
- Secured by Design (SBD licence held by ERA Home Security Limited)
- Steel passivate construction
- Snib facility
- 2 opposing hooks resists attack
- Split spindle
- 20mm faceplate