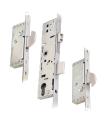

## **Description**

This non-handed weather resistant euro cylinder profile multipoint lock from Era's Invincible range features 2 opposing hooks and a 20mm faceplate, with a 45mm backset and 92mm centres. It is designed to meet the standards of PAS 24 and it is Secured by Design (Police approved specification). The unit features a split spindle for lever/pad applications, and it comes with a 10 year manufacturer's mechanical guarantee for added peace of mind.

## **Features**

- Suitable for use on timber and composite doors
- Secured by Design (SBD licence held by ERA Home Security Limited)
- Steel passivate construction
- Snib facility
- 2 opposing hooks resists attack
- Split spindle
- 20mm faceplate