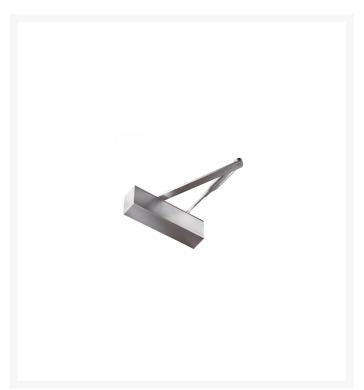

## DORMAKABA TS72V Size 2-4 Overhead Door Closer

## **Description**

The dormakaba (formerly known as Dorma) TS72V is a multipurpose door closer suitable for all standard door designs and constructions with a maximum door width of 1100mm. The TS72V is easy and quick to install, and includes a adjusting screw which allows the spring strength to be individually adapted to doors of different sizes. This door closer combines a compact construction with a timeless design, and offers outstanding value for money.

## **Features**

- Maximum door width of 1100mm
- One model for all standard doors
- Suitable for single- and double-leaf doors
- Compact construction
- Outstanding value for money
- Timeless design