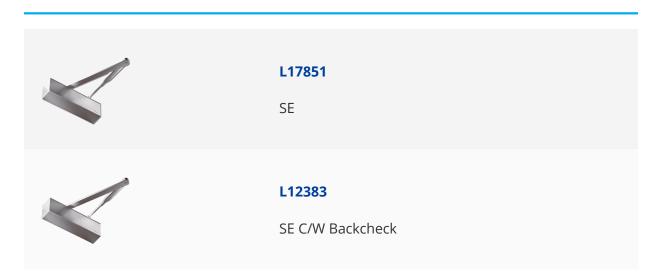

cription**

The dormakaba (formerly known as Dorma) TS72V is a multipurpose door closer suitable for all standard door designs and constructions with a maximum door width of 1100mm. The TS72V is easy and quick to install, and includes a adjusting screw which allows the spring strength to be individually adapted to doors of different sizes. This door closer combines a compact construction with a timeless design, and offers outstanding value for money.



Size 2 to 4



Adjustable Closing Action



Adjustable Latch Action



Back Check



Fire Tested



Reversible Handing

## **Features**

- Maximum door width of 1100mm
- One model for all standard doors
- Suitable for single- and double-leaf doors
- Compact construction
- Outstanding value for money
- Timeless design

## **Product Table**