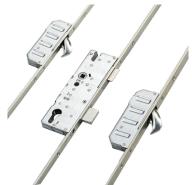

## WINKHAUS STV Trulock 16mm Square Faceplate Lever Operated 2 Hooks

## **Description**

This Trulock lever operated latch & deadbolt multipoint lock system by Winkhaus features a 16mm square faceplate with 92mm centres and 2 hooks. This handed unit is available in both left and right hand varieties with a choice of backset sizes and it is suitable for use on composite and timber doors.

35mm Backset

45mm Backset

92mm Centres

Operated By Euro Cylinder

Secured by Design Approved

## **Features**

- Choice of backset sizes and handing
- Low friction hook thrust plates for a smooth operation
- Latch & deadbolt centre case
- Lever / lever operated
- 16mm square faceplate
- Suitable for use on composite and timber doors