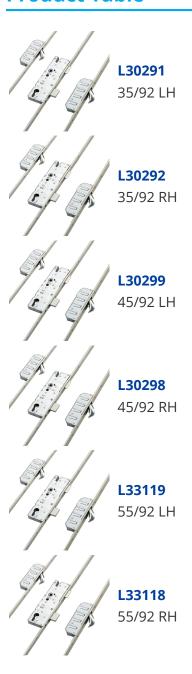

## WINKHAUS STV Trulock 16mm Square Faceplate Lever Operated 2 Hooks





## **Description**

This Trulock lever operated latch & deadbolt multipoint lock system by Winkhaus features a 16mm square faceplate with 92mm centres and 2 hooks. This handed unit is available in both left and right hand varieties with a choice of backset sizes and it is suitable for use on composite and timber doors.



35mm Backset



45mm Backset



92mm Centres



Operated By Euro Cylinder



Secured by Design Approved

## **Features**

- Choice of backset sizes and handing
- Low friction hook thrust plates for a smooth operation
- Latch & deadbolt centre case
- Lever / lever operated
- 16mm square faceplate
- Suitable for use on composite and timber doors

## **Product Table**