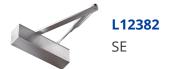

## DORMAKABA TS71EN Size 3-4 Overhead Door Closer





## **Description**

The dormakaba (formerly known as Dorma) TS71 Overhead Door Closer is a great and inexpensive solution for all standard single- and double-leaf doors with a maximum width of 1100mm. Installation can be completed in no time thanks to the compact construction and the ease with which the spring strength can be adapted to different door sizes.



Size 3 to 4



Adjustable Closing Action



Adjustable Latch Action



Fire Tested



Reversible Handing

## **Features**

- Classic design
- Compact construction
- Easy and quick install
- Suitable for single- and double-leaf doors
- Maximum door width of 1100mm
- Inexpensive solution for standard doors

## **Product Table**