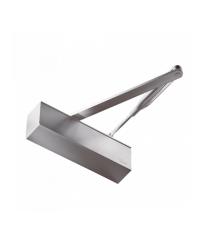

## DORMAKABA TS71EN Size 3-4 Overhead Door Closer

## **Description**

The dormakaba (formerly known as Dorma) TS71 Overhead Door Closer is a great and inexpensive solution for all standard single- and double-leaf doors with a maximum width of 1100mm. Installation can be completed in no time thanks to the compact construction and the ease with which the spring strength can be adapted to different door sizes.

Size 3 to 4

Adjustable Closing Action

Adjustable Latch Action

Fire Tested

Reversible Handing

## **Features**

- Classic design
- Compact construction
- Easy and quick install
- Suitable for single- and double-leaf doors
- Maximum door width of 1100mm
- Inexpensive solution for standard doors