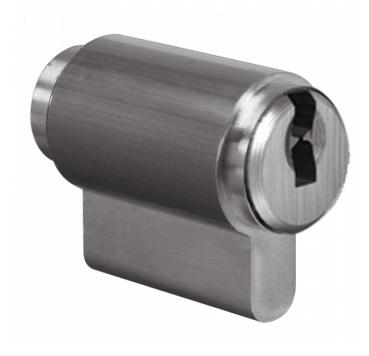

## **EVVA ICS KIK-SS Padlock Insert 1 Bitted**

## Description

This Evva ICS cylinder is supplied 1 bitted with no keys or sidebars, these can only be ordered by customers who have registered their own section with our Evva Department.

ICS is a durable, patent protected reversible key system designed with maximum keying potential in mind so master key systems can be planned ahead to take into account potential extensions. The system contains a wide variety of cylinders covering virtually any application and offers both legal and technical key protection mechanisms to ensure a high degree of protection against key copying.