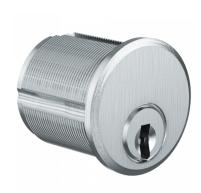

## **EVVA ICS RM3 Screw-In Cylinder 1 Bitted**

## **Description**

This Evva ICS cylinder is supplied 1 bitted with no keys or sidebars, these can only be ordered by customers who have registered their own section with our Evva Department.

ICS is a durable, patent protected reversible key system designed with maximum keying potential in mind so master key systems can be planned ahead to take into account potential extensions. The system contains a wide variety of cylinders covering virtually any application and offers both legal and technical key protection mechanisms to ensure a high degree of protection against key copying.

Supplied With No Keys

1 Bitted

Call For Key Cutting Services

Call For Workshop Services