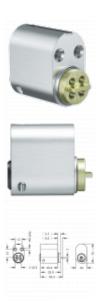

## EVVA ICS SKA External Scandinavian Oval Cylinder 1 Bitted

## **Description**

This Evva ICS cylinder is supplied 1 bitted with no keys or sidebars, these can only be ordered by customers who have registered their own section with our Evva Department.

ICS is a durable, patent protected reversible key system designed with maximum keying potential in mind so master key systems can be planned ahead to take into account potential extensions. The system contains a wide variety of cylinders covering virtually any application and offers both legal and technical key protection mechanisms to ensure a high degree of protection against key copying.