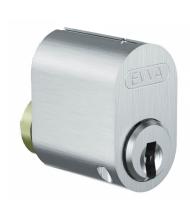

## EVVA ICS SKA External Scandinavian Oval Cylinder 1 Bitted

## **Description**

This Evva ICS cylinder is supplied 1 bitted with no keys or sidebars, these can only be ordered by customers who have registered their own section with our Evva Department.

ICS is a durable, patent protected reversible key system designed with maximum keying potential in mind so master key systems can be planned ahead to take into account potential extensions. The system contains a wide variety of cylinders covering virtually any application and offers both legal and technical key protection mechanisms to ensure a high degree of protection against key copying.