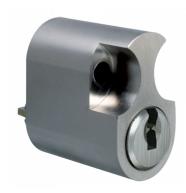

## EVVA ICS SKI internal Scandinavian Oval Cylinder 1 Bitted

## **Description**

This Evva ICS cylinder is supplied 1 bitted with no keys or sidebars, these can only be ordered by customers who have registered their own section with our Evva Department.

ICS is a durable, patent protected reversible key system designed with maximum keying potential in mind so master key systems can be planned ahead to take into account potential extensions. The system contains a wide variety of cylinders covering virtually any application and offers both legal and technical key protection mechanisms to ensure a high degree of protection against key copying.

Supplied With No Keys

1 Bitted

Call For Key Cutting Services

Call For Workshop Services