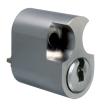

## EVVA ICS SKI internal Scandinavian Oval Cylinder 1 Bitted

## **Description**

This Evva ICS cylinder is supplied 1 bitted with no keys or sidebars, these can only be ordered by customers who have registered their own section with our Evva Department.

ICS is a durable, patent protected reversible key system designed with maximum keying potential in mind so master key systems can be planned ahead to take into account potential extensions. The system contains a wide variety of cylinders covering virtually any application and offers both legal and technical key protection mechanisms to ensure a high degree of protection against key copying.

Supplied With No Keys

1 Bitted

Call For Key Cutting Services

Call For Workshop Services