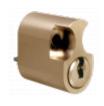

## EVVA ICS SKI internal Scandinavian Oval Cylinder 1 Bitted

## **Description**

This Evva ICS cylinder is supplied 1 bitted with no keys or sidebars, these can only be ordered by customers who have registered their own section with our Evva Department.

ICS is a durable, patent protected reversible key system designed with maximum keying potential in mind so master key systems can be planned ahead to take into account potential extensions. The system contains a wide variety of cylinders covering virtually any application and offers both legal and technical key protection mechanisms to ensure a high degree of protection against key copying.

Supplied With No Keys

1 Bitted

Call For Key Cutting Services

Call For Workshop Services