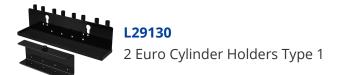

## **ULTIMATE Lock Pick Training Station**





## Description

With a choice of three types of station to choose from, these Lock Pick Training Stations from UltiM8 tools are ideal for both new and experienced Locksmiths to practice and develop their skills. With a heavy duty black powder coated 3mm steel plate, an adjustable clamp and a large tray for storing additional tools, these lock picking practice stations are an incredibly convenient and affordable training tool.

## **Features**

- Selection of pick holders (picks supplied separately)
- Large tray to store additional accessories
- Adjustable vice-like clamp
- Ideal for the practicing Locksmith
- Heavy duty powder coated steel construction

## **Product Table**







**L29131** 4 Euro Cylinder Holders Type 2