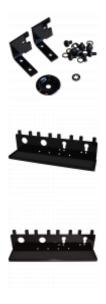

## Description

With a choice of three types of station to choose from, these Lock Pick Training Stations from UltiM8 tools are ideal for both new and experienced Locksmiths to practice and develop their skills. With a heavy duty black powder coated 3mm steel plate, an adjustable clamp and a large tray for storing additional tools, these lock picking practice stations are an incredibly convenient and affordable training tool.

## **Features**

- Selection of pick holders (picks supplied separately)
- Large tray to store additional accessories
- Adjustable vice-like clamp
- Ideal for the practicing Locksmith
- Heavy duty powder coated steel construction