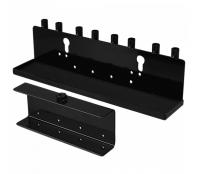

## Description

With a choice of three types of station to choose from, these Lock Pick Training Stations from UltiM8 tools are ideal for both new and experienced Locksmiths to practice and develop their skills. With a heavy duty black powder coated 3mm steel plate, an adjustable clamp and a large tray for storing additional tools, these lock picking practice stations are an incredibly convenient and affordable training tool.

## **Features**

- Selection of pick holders (picks supplied separately)
- Large tray to store additional accessories
- Adjustable vice-like clamp
- Ideal for the practicing Locksmith
- Heavy duty powder coated steel construction