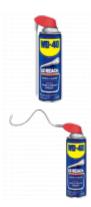

## **Description**

The EZ-Reach Flexible Straw Lubricant from WD-40 has the same great properties as the standard WD-40 but now features a flexible straw for extra precision during application. The 8" straw bends and keeps its shape, making it ideal for use in hard to reach areas. Known as `the can with thousands of uses`, WD-40® protects metal from rust and corrosion, penetrates stuck parts, displaces moisture, and lubricates just about anything. WD-40 is also great when it comes to removing grease, grime, rust, and other marks from most surfaces.

## **Features**

- Straw bends and holds its shape
- Ideal for use in hard to reach areas
- 8" flexible straw