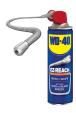

## **Description**

The EZ-Reach Flexible Straw Lubricant from WD-40 has the same great properties as the standard WD-40 but now features a flexible straw for extra precision during application. The 8" straw bends and keeps its shape, making it ideal for use in hard to reach areas. Known as `the can with thousands of uses`, WD-40® protects metal from rust and corrosion, penetrates stuck parts, displaces moisture, and lubricates just about anything. WD-40 is also great when it comes to removing grease, grime, rust, and other marks from most surfaces.

## **Features**

- Straw bends and holds its shape
- Ideal for use in hard to reach areas
- 8" flexible straw