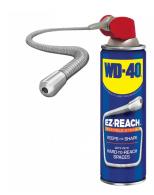

## **Description**

The EZ-Reach Flexible Straw Lubricant from WD-40 has the same great properties as the standard WD-40 but now features a flexible straw for extra precision during application. The 8" straw bends and keeps its shape, making it ideal for use in hard to reach areas. Known as `the can with thousands of uses`, WD-40® protects metal from rust and corrosion, penetrates stuck parts, displaces moisture, and lubricates just about anything. WD-40 is also great when it comes to removing grease, grime, rust, and other marks from most surfaces.

## **Features**

- Straw bends and holds its shape
- Ideal for use in hard to reach areas
- 8" flexible straw