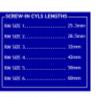

## **EVVA ICS RM1 Screw-In Cylinder 1 Bitted**







## **Description**

This Evva ICS cylinder is supplied 1 bitted with no keys or sidebars, these can only be ordered by customers who have registered their own section with our Evva Department.

ICS is a durable, patent protected reversible key system designed with maximum keying potential in mind so master key systems can be planned ahead to take into account potential extensions. The system contains a wide variety of cylinders covering virtually any application and offers both legal and technical key protection mechanisms to ensure a high degree of protection against key copying.



Supplied With No Keys



1 Bitted



Call For Key Cutting Services



Call For Workshop Services

## **Features**

- High level of protection against key copying
- Maximum keying potential
- Can only be orde