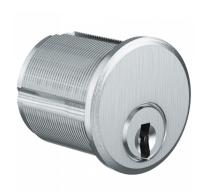

## **EVVA ICS RM1 Screw-In Cylinder 1 Bitted**

## **Description**

This Evva ICS cylinder is supplied 1 bitted with no keys or sidebars, these can only be ordered by customers who have registered their own section with our Evva Department.

ICS is a durable, patent protected reversible key system designed with maximum keying potential in mind so master key systems can be planned ahead to take into account potential extensions. The system contains a wide variety of cylinders covering virtually any application and offers both legal and technical key protection mechanisms to ensure a high degree of protection against key copying.