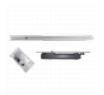

# **Description**

The dormakaba (formerly known as Dorma) ITS96 offers high quality, easy operation, and a wide variety of functions and flexibility. Thanks to the exceptionally slender dimensions of the closer body and slide channel, the ITS96 can be installed (out of sight) in virtually all doors with a thicknesses of 40 mm or more.

### **Features**

- Door leaf thickness ≥ 40 mm
- Concealed installation
- Optional hold-open
- Adjustable latch action
- Cushion dead stop
- Adjustable spring strength