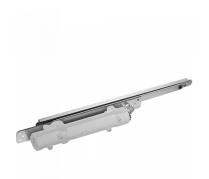

# **Description**

The dormakaba (formerly known as Dorma) ITS96 offers high quality, easy operation, and a wide variety of functions and flexibility. Thanks to the exceptionally slender dimensions of the closer body and slide channel, the ITS96 can be installed (out of sight) in virtually all doors with a thicknesses of 40 mm or more.

### **Features**

- Door leaf thickness ≥ 40 mm
- Concealed installation
- Optional hold-open
- Adjustable latch action
- Cushion dead stop
- Adjustable spring strength