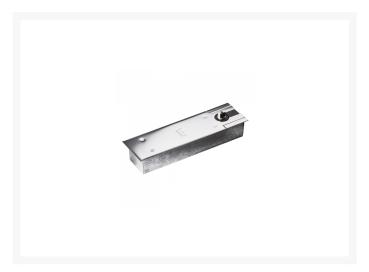

## DORMAKABA BTS80 Floor Spring Door Closer

## **Description**

The dormakaba (formerly known as Dorma) BTS80 Floor-Concealed Spring Door Closer offers adaptability to almost any installation. Thanks to the closer's compact body, the BTS80 can be used where larger closers would be prohibitive. A wide selection of interchangeable spindles, together with its compact design make the BTS80 suitable for virtually any floor covering or threshold application.

## **Features**

- Suitable for most applications
- Hold open hydraulically adjustable
- Concealed installation
- Non-handed for single and double-acting doors
- Supplied without top plate (must be purchased separately)