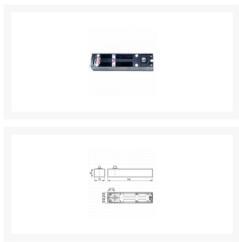

## DORMAKABA BTS80 Floor Spring Door Closer

## **Description**

The dormakaba (formerly known as Dorma) BTS80 Floor-Concealed Spring Door Closer offers adaptability to almost any installation. Thanks to the closer's compact body, the BTS80 can be used where larger closers would be prohibitive. A wide selection of interchangeable spindles, together with its compact design make the BTS80 suitable for virtually any floor covering or threshold application.