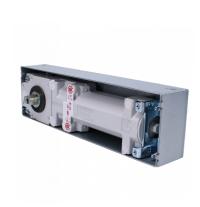

## **Description**

The dormakaba (formerly known as Dorma) BTS75V is a highly adaptable hold open floor spring suitable for all doors with widths up to 1100 mm and up to 120 kg leaf weight. Thanks to the floor spring's adjustable spring strength, closing force can be individually regulated.

## **Features**

- Cover plate not included
- Hold Open
- Finish available in stainless steel top plates, polished brass and with either single or double action packs
- Virtually maintenance free (other than routine dusting and cleaning)
- Concealed installation
- Adjustable closing force
- Size 1 4