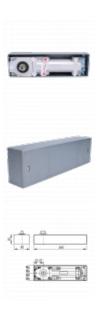

## **Description**

The dormakaba (formerly known as Dorma) BTS75V is a highly adaptable hold open floor spring suitable for all doors with widths up to 1100 mm and up to 120 kg leaf weight. Thanks to the floor spring's adjustable spring strength, closing force can be individually regulated.

## **Features**

- Cover plate not included
- Hold Open
- Finish available in stainless steel top plates, polished brass and with either single or double action packs
- Virtually maintenance free (other than routine dusting and cleaning)
- Concealed installation
- Adjustable closing force
- Size 1 4