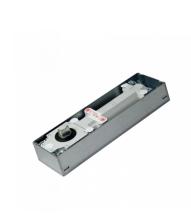

## **Description**

The dormakaba (formerly known as Dorma) BTS75V is a highly adaptable floor spring suitable for all doors with widths up to 1100 mm and up to 120 kg leaf weight. Thanks to the floor spring's adjustable spring strength, closing force can be individually regulated.

## **Features**

- Single or double action depending on the accessories used
- Finish available in stainless steel top plates, polished brass and with either single or double action packs
- Virtually maintenance free (other than routine dusting and cleaning)
- Concealed installation
- Adjustable closing force
- Size 1 4