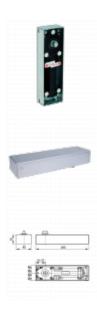

## **Description**

The dormakaba (formerly known as Dorma) BTS75V is a highly adaptable floor spring suitable for all doors with widths up to 1100 mm and up to 120 kg leaf weight. Thanks to the floor spring's adjustable spring strength, closing force can be individually regulated.

## **Features**

- Single or double action depending on the accessories used
- Finish available in stainless steel top plates, polished brass and with either single or double action packs
- Virtually maintenance free (other than routine dusting and cleaning)
- Concealed installation
- Adjustable closing force
- Size 1 4