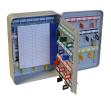

## **Description**

This range of key cabinets from Asec is designed to suit a maximum of 20, 49 or 84 keys. With a durable powder coated construction, they are fitted with an Asec combination cam lock (AS10467) and they are supplied complete with colour coded key tags and a removable index card.

## **Features**

- Durable powder coated construction
- Various capacities available
- Colour coded key tags
- Adjustable colour coded hook bars
- Removable control index card
- 3 digit combination camlock