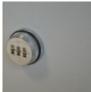

Combination Mechanism

## **Features**

- Durable powder coated construction
- Various capacities available
- Colour coded key tags
- Adjustable colour coded hook bars
- Removable control index card
- 3 digit combination camlock