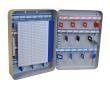

## **Description**

This range of key cabinets from Asec is designed to suit a maximum of 20, 49 or 84 keys. With a durable powder coated construction, they are fitted with an Asec combination cam lock (AS10467) and they are supplied complete with colour coded key tags and a removable index card.

## **Features**

- Durable powder coated construction
- Various capacities available
- Colour coded key tags
- Adjustable colour coded hook bars
- Removable control index card
- 3 digit combination camlock