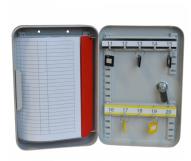

## **Description**

This range of key cabinets from Asec is designed to suit a maximum of 20, 49 or 84 keys. With a durable powder coated construction, they are fitted with an Asec combination cam lock (AS10467) and they are supplied complete with colour coded key tags and a removable index card.

## **Features**

- Durable powder coated construction
- Various capacities available
- Colour coded key tags
- Adjustable colour coded hook bars
- Removable control index card
- 3 digit combination camlock