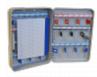

## **Description**

This range of key cabinets from Asec is designed to suit a maximum of 20, 49 or 84 keys. With a durable powder coated construction, they are fitted with an Asec combination cam lock (AS10467) and they are supplied complete with colour coded key tags and a removable index card.

## **Features**

- Durable powder coated construction
- Various capacities available
- Colour coded key tags
- Adjustable colour coded hook bars
- Removable control index card
- 3 digit combination camlock