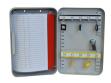

## **Description**

This range of key cabinets from Asec is designed to suit a maximum of 20, 49 or 84 keys. With a durable powder coated construction, they are fitted with an Asec combination cam lock (AS10467) and they are supplied complete with colour coded key tags and a removable index card.

## **Features**

- Durable powder coated construction
- Various capacities available
- Colour coded key tags
- Adjustable colour coded hook bars
- Removable control index card
- 3 digit combination camlock