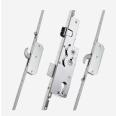

## **AVOCET 35/92 2 Hook 2 Roller Twin Spindle Lifter**

## **Description**

Lever operated latch & deadbolt multipoint lock from Avocet with a 35mm backset and 92mm centres. This unit features 2 opposing hooks and 2 rollers for enhanced compression and security and it has an easily reversible latchbolt for maximum convenience during installation.

## **Features**

- Endurance tested to 100,000 operations
- Suitable for lever-lever and lever-pad applications
- Can be fitted with shootbolts
- Two roller cams for effortless operation & two opposing hooks for enhanced security
- Latch can be reversed without having to remove the lock
- Latch & deadbolt centre case