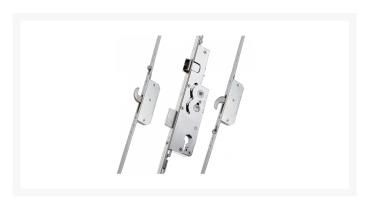

## **AVOCET 35/92 2 Hook 2 Roller Twin Spindle Lifter**

## **Description**

Lever operated latch & deadbolt multipoint lock from Avocet with a 35mm backset and 92mm centres. This unit features 2 opposing hooks and 2 rollers for enhanced compression and security and it has an easily reversible latchbolt for maximum convenience during installation.

## **Features**

- Endurance tested to 100,000 operations
- Suitable for lever-lever and lever-pad applications
- Can be fitted with shootbolts
- Two roller cams for effortless operation & two opposing hooks for enhanced security
- Latch can be reversed without having to remove the lock
- Latch & deadbolt centre case