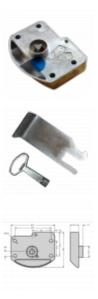

## **Description**

Restrict access to your wheel bin with the Slam Lock from Wheelie Bin Direct. Fitted to the inside of the bin, the slam lock will activate on the close of the lid, as the strike plate comes into contact with the lock. This unit comes supplied with a WBD key to operate the lock.

## **Features**

- Popular security device for large commercial wheelie bins
- Slam lock should be bolted to the inside of the bin
- Strike plate is designed to be fitted to bin lid
- Supplied in three parts; key, strike plate, strike plate stopper and slam lock

## **Product Table**

**L26771** Slam Lock