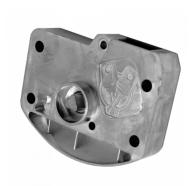

## **Description**

Restrict access to your wheel bin with the Slam Lock from Wheelie Bin Direct. Fitted to the inside of the bin, the slam lock will activate on the close of the lid, as the strike plate comes into contact with the lock. This unit comes supplied with a WBD key to operate the lock.

## **Features**

- Popular security device for large commercial wheelie bins
- Slam lock should be bolted to the inside of the bin
- Strike plate is designed to be fitted to bin lid
- Supplied in three parts; key, strike plate, strike plate stopper and slam lock