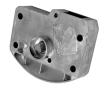

## **Description**

Restrict access to your wheel bin with the Slam Lock from Wheelie Bin Direct. Fitted to the inside of the bin, the slam lock will activate on the close of the lid, as the strike plate comes into contact with the lock. This unit comes supplied with a WBD key to operate the lock.

## **Features**

- Popular security device for large commercial wheelie bins
- Slam lock should be bolted to the inside of the bin
- Strike plate is designed to be fitted to bin lid
- Supplied in three parts; key, strike plate, strike plate stopper and slam lock