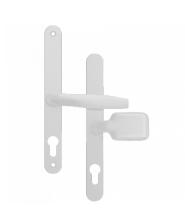

## ASEC 68mm Lever Pad UPVC Door Furniture With Snib

## **Description**

The Asec range of 68mm UPVC door furniture is a stylish and high quality choice of lever which is optionally sprung or unsprung. It is available in a variety of finishes with a robust hot forged construction and it features electro coating for corrosion resistance. This version is a lever / pad design, supplied with a snib function which consists of a rocker snib located at the side of the handle.

68mm Centres

Operated By Euro Cylinder

Weather Resistant

## **Features**

- Sprung or unsprung lever on a fixed back plate
- Euro profile cut out
- Lever / pad with snib
- 68mm centres
- Hot forged construction
- Electro coated for corrosion resistance