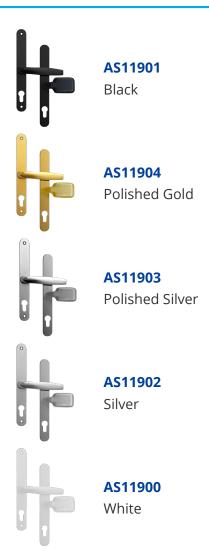

## ASEC 68mm Lever Pad UPVC Door Furniture With Snib





## **Description**

The Asec range of 68mm UPVC door furniture is a stylish and high quality choice of lever which is optionally sprung or unsprung. It is available in a variety of finishes with a robust hot forged construction and it features electro coating for corrosion resistance. This version is a lever / pad design, supplied with a snib function which consists of a rocker snib located at the side of the handle.



68mm Centres



Operated By Euro Cylinder



Weather Resistant

## **Features**

- Sprung or unsprung lever on a fixed back plate
- Euro profile cut out
- Lever / pad with snib
- 68mm centres
- Hot forged construction
- Electro coated for corrosion resistance

## **Product Table**