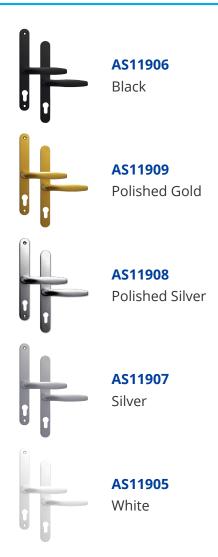

## **Description**

The Asec range of 68mm UPVC door furniture is a stylish and high quality choice of lever which is optionally sprung or unsprung. It is available in a variety of finishes with a robust hot forged construction and it features electro coating for corrosion resistance. Please note that this lever / lever version is not supplied with a snib function.

## **Features**

- Sprung or unsprung lever on a fixed back plate
- Euro profile cut out
- Lever without snib
- 68mm centres
- Hot forged construction
- Electro coated for corrosion resistance