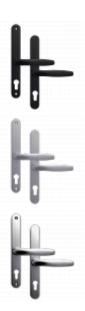

## **Description**

The Asec range of 68mm UPVC door furniture is a stylish and high quality choice of lever which is optionally sprung or unsprung. It is available in a variety of finishes with a robust hot forged construction and it features electro coating for corrosion resistance. Please note that this lever / lever version is not supplied with a snib function.

## **Features**

- Sprung or unsprung lever on a fixed back plate
- Euro profile cut out
- Lever without snib
- 68mm centres
- Hot forged construction
- Electro coated for corrosion resistance