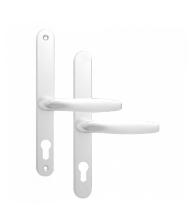

## **Description**

The Asec range of 68mm UPVC door furniture is a stylish and high quality choice of lever which is optionally sprung or unsprung. It is available in a variety of finishes with a robust hot forged construction and it features electro coating for corrosion resistance. Please note that this lever / lever version is not supplied with a snib function.

## **Features**

- Sprung or unsprung lever on a fixed back plate
- Euro profile cut out
- Lever without snib
- 68mm centres
- Hot forged construction
- Electro coated for corrosion resistance