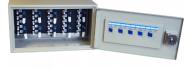

## Description

This solid square bodied key cabinet from Asec has a durable powder coated finish and features a peg in, peg out key control board for added accountability, with extra key hooks on the door. It is a key locking model and is supplied with 2 keys.

## **Features**

- As it is operated by a euro profile cylinder it is ideally suited for inclusion into an existing masterkey system

- Key locking (2 keys supplied)
- Supplied with 25 retention pegs and 10 access pegs
- Solid square bodied construction
- Durable powder coated steel
- Peg in, peg out key control board for added accountability