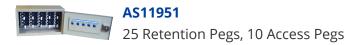

## **Features**

- As it is operated by a euro profile cylinder it is ideally suited for inclusion into an existing masterkey system

- Key locking (2 keys supplied)
- Supplied with 25 retention pegs and 10 access pegs
- Solid square bodied construction
- Durable powder coated steel
- Peg in, peg out key control board for added accountability