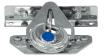

## Description

Solid stainless steel hasp from Abus to secure rolling garage and shutter doors. It is ideal for mounting on flat concrete floors, but it is also suitable for wall mounting and supplied complete with mounting accessories. It is suitable for use with a padlock which has a shackle diameter of up to 11mm (padlocks are supplied separately), and it can withstand pulls of up to 2.2 tonnes.

## **Features**

- Can withstand pulls of up to 2.2 tonnes
- Supplied with mounting accessories
- Solid stainless steel body
- For use with a padlock with up to 11mm shackle (padlocks supplied separately)
- Ideal for mounting on flat concrete floors, also suitable for wall mounting
- To secure rolling and garage doors