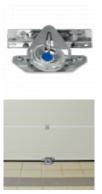

## Description

Solid stainless steel hasp from Abus to secure rolling garage and shutter doors. It is ideal for mounting on flat concrete floors, but it is also suitable for wall mounting and supplied complete with mounting accessories. It is suitable for use with a padlock which has a shackle diameter of up to 11mm (padlocks are supplied separately), and it can withstand pulls of up to 2.2 tonnes.

## **Features**

- Can withstand pulls of up to 2.2 tonnes
- Supplied with mounting accessories
- Solid stainless steel body
- For use with a padlock with up to 11mm shackle (padlocks supplied separately)
- Ideal for mounting on flat concrete floors, also suitable for wall mounting
- To secure rolling and garage doors