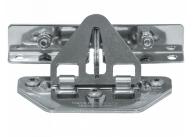

## Description

Solid stainless steel hasp from Abus to secure rolling garage and shutter doors. It is ideal for mounting on flat concrete floors, but it is also suitable for wall mounting and supplied complete with mounting accessories. It is suitable for use with a padlock which has a shackle diameter of up to 11mm (padlocks are supplied separately), and it can withstand pulls of up to 2.2 tonnes.

## **Features**

- Can withstand pulls of up to 2.2 tonnes
- Supplied with mounting accessories
- Solid stainless steel body
- For use with a padlock with up to 11mm shackle (padlocks supplied separately)
- Ideal for mounting on flat concrete floors, also suitable for wall mounting
- To secure rolling and garage doors