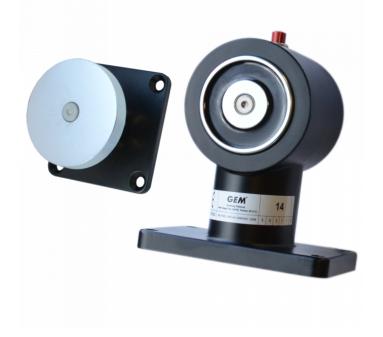

## Description

This fire rated door retaining magnet from ICS is suitable for use on both FD30 and FD60 applications, having met the standards of BS EN1634 and BS EN 1155. With up to 36kg (80lbs) holding force, this stylish magnet has a hard wearing black powder coated finish and this particular model is designed for floor mounting.

60 Minute Fire Rating

Complies To BS EN 1634

Fire Tested

Hold Open

Features

- Up to 36kg (80lbs) holding force
- Surface mounted floor fixing
- Override switch
- Black powder coated finish