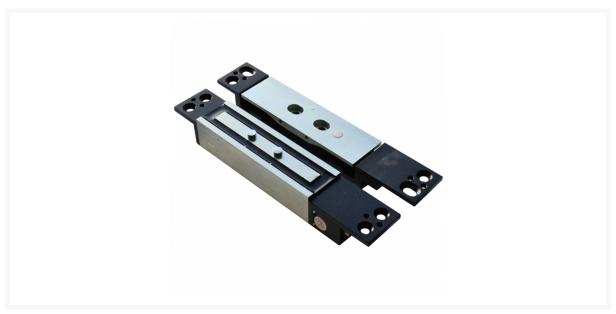

## **Description**

The FR-SL500 Micro Shear Lock from ICS is fire tested to BS EN 1634 and it is suitable for both FD30 and FD60 applications. It has a holding force of up to 1,200Kg in shear (2,600lbs), as well as an adjustable locking time delay (0.5 to 25 seconds). Please note that, to achieve fire door suitability, the product must be fitted with the intumescent pack provided.

## **Features**

- Up to 1,200Kg (2,600lbs) holding force in shear
- Mortice fitting
- Adjustable locking time delay of 0.5 to 25 seconds
- N.C/N.O/Com