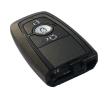

## OEM 3 Button Proximity Remote (No Logo) ID47 to suit Ford Edge/ Galaxy (2016-2018) 2091278

## **Description**

OEM 3 Button Smart/ Keyless/ Proximity Remote (No Logo) with ID47 Transponder Chip. To suit Ford Edge (2016-2018) & Ford Galaxy (2017-2018) excluding Titanium Plus spec. 2091278.

If you are not sure of the part you require please either call or e-mail us with the VIN and we will help you order the right part.

3 Buttons

Contains A Transponder Chip

## **Features**

- Emergency Blade supplied separately
- OEM Product without logo
- Keyless- Proximity Remote
- To Suit Ford