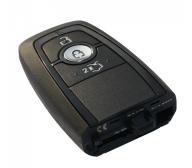

## OEM 3 Button Proximity Remote (No Logo) ID47 to suit Ford Edge/ Galaxy (2016-2018) 2091278

## **Description**

OEM 3 Button Smart/ Keyless/ Proximity Remote (No Logo) with ID47 Transponder Chip. To suit Ford Edge (2016-2018) & Ford Galaxy (2017-2018) excluding Titanium Plus spec. 2091278.

If you are not sure of the part you require please either call or e-mail us with the VIN and we will help you order the right part.

3 Buttons

Contains A Transponder Chip

## **Features**

- Emergency Blade supplied separately
- OEM Product without logo
- Keyless- Proximity Remote
- To Suit Ford