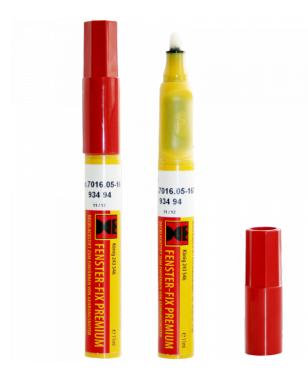

### SCHUERING Colour Lacquer Pen For UPVC Windows

## Description

This Colour Lacquer Pen For UPVC Windows from Schuering is designed for giving a professional finish to UPVC window mitre joints. It is available in a wide range of colours to suit individual applications and it is weather resistant, making it suitable for both indoor and outdoor applications.

#### **Features**

- Quick drying, wipe-resistant and scratchproof
- Wide range of colours to suit applications
- Professional finish
- Designed for the covering of mitre joints
- For use on UPVC windows
- Suitable for indoor and outdoor use