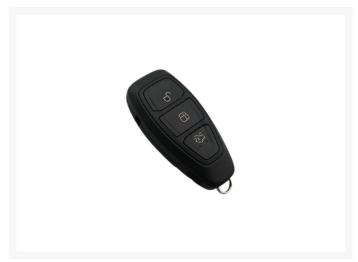

# SILCA 3 Button Proximity Remote ID63-6F to suit Ford HU198P14

## **Description**

High-Quality aftermarket 3 button Proximity remote from Silca. Suits various Ford vehilces with Proximity system and comes with ID63-6F Transponder Chip & HU198T Emergency Blade.

The Silca Proximity and Remote Car Keys have a similar design as the original keys and are supplied ready-to-programme with the PCB, transponder and emergency or flip blade included. CE marked for quality the keys are packed individually in a plastic clamshell for easy identification and hook display.

3 Buttons

After Market Product

Laser Key

Contains A Transponder Chip

### **Features**

- Proximity remote
- 3 buttons
- High quality aftermarket Silca product
- Ready to be programmed
- Conforms to European CE Mark standards