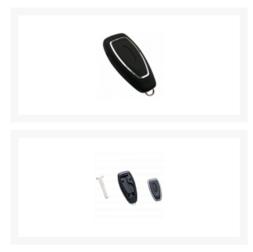

# SILCA 3 Button Proximity Remote ID63-6F to suit Ford HU198P14

## **Description**

High-Quality aftermarket 3 button Proximity remote from Silca. Suits various Ford vehilces with Proximity system and comes with ID63-6F Transponder Chip & HU198T Emergency Blade.

The Silca Proximity and Remote Car Keys have a similar design as the original keys and are supplied ready-to-programme with the PCB, transponder and emergency or flip blade included. CE marked for quality the keys are packed individually in a plastic clamshell for easy identification and hook display.

3 Buttons

After Market Product

Laser Key

Contains A Transponder Chip

### **Features**

- Proximity remote
- 3 buttons
- High quality aftermarket Silca product
- Ready to be programmed
- Conforms to European CE Mark standards