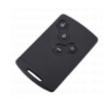

## SILCA 4 Button Proximity Remote Card ID46 to suit Renault Megane 3 VA150S15

## **Description**

High-Quality aftermarket 4 button Proximity remote card from Silca. Suits various Renault vehilces with card system and comes with ID63-6F Transponder Chip & VA2 Emergency Blade.

The Silca Proximity and Remote Car Keys have a similar design as the original keys and are supplied ready-to-programme with the PCB, transponder and emergency or flip blade included. CE marked for quality the keys are packed individually in a plastic clamshell for easy identification and hook display.

## **Features**

- Conforms to European CE Mark standards
- Ready to be programmed
- High quality aftermarket Silca product
- Proximity remote/card
- 4 buttons