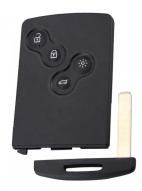

## SILCA 4 Button Proximity Remote Card ID46 to suit Renault Megane 3 VA150S15

## **Description**

High-Quality aftermarket 4 button Proximity remote card from Silca. Suits various Renault vehilces with card system and comes with ID63-6F Transponder Chip & VA2 Emergency Blade.

The Silca Proximity and Remote Car Keys have a similar design as the original keys and are supplied ready-to-programme with the PCB, transponder and emergency or flip blade included. CE marked for quality the keys are packed individually in a plastic clamshell for easy identification and hook display.

## **Features**

- Conforms to European CE Mark standards
- Ready to be programmed
- High quality aftermarket Silca product
- Proximity remote/card
- 4 buttons